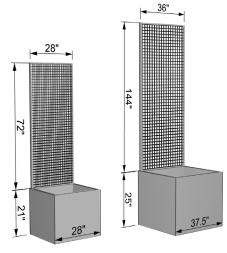

#### **Planter Dimensions:**

Small 21" H x 28" W Large 25" H x 37.5" W

### **Custom Trellis Height Dimension:**

from 72" to 216"