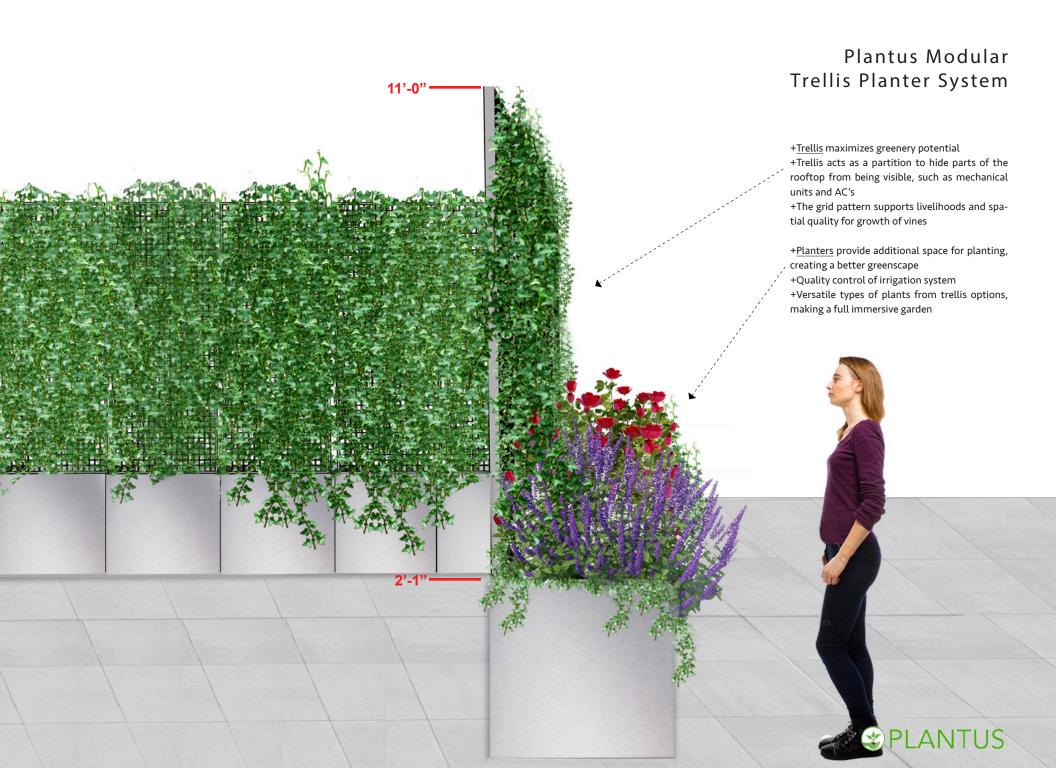

## Specifications

"a modular solution to maximize the screening greenscape in your landscape project"

Our Plantus Modular Trellis Planter (PMTP) system provides a vertical wall of greenery with the potential to form multi-use partitions in any exterior space. It features an irrigation control system, a premium aluminum mesh, and a variety of colors and finishes. <u>Each PMTP is preplanted at our nursery, avoiding wait time for plants to reach their peak</u>. This also means a pre-planted unit can be easily updated at the turn of seasons or for special events. We designed this with the needs of our New York City-based clientele in mind: adaptable, flexible, and precise solutions.

### Planter+Trellis Weight:

Small- 120 lb - Large- 160 lb (empty) Small- 530 lb - Large- 705 lb (with soil)

#### **Planter Dimensions:**

Small 21" H x 28" W Large 25" H x 37.5" W

### **Custom Trellis Height Dimension:**

from 72" to 216"