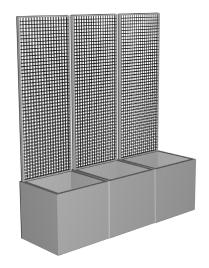

# Plantus Modular Trellis Planter System

## Specifications

"a modular solution to maximize the screening greenscape in your landscape project"

Our Plantus Modular Trellis Planter (PMTP) system provides a vertical wall of greenery with the potential to form multi-use partitions in any exterior space. It features an irrigation control system, a premium aluminum mesh, and a variety of colors and finishes. <u>Each PMTP is preplanted at our nursery, avoiding wait time for plants to reach their peak</u>. This also means a pre-planted unit can be easily updated at the turn of seasons or for special events. We designed this with the needs of our New York City-based clientele in mind: adaptable, flexible, and precise solutions.

## **Key Points**

- Pre-planted
- Modular
- Interchangle units
  - Movable
  - Lightweight
- Variety of custom finish
- Customizable/Flexible
  - All weather

**Before** 

After