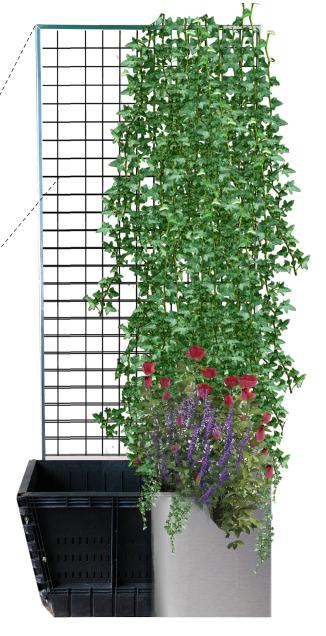

## Specifications

"a modular solution to maximize the screening greenscape in your landscape project"

Our Plantus Modular Trellis Planter (PMTP) system provides a vertical wall of greenery with the potential to form multi-use partitions in any exterior space. It features an irrigation control system, a premium aluminum mesh, and a variety of colors and finishes. <u>Each PMTP is preplanted at our nursery, avoiding wait time for plants to reach their peak</u>. This also means a pre-planted unit can be easily updated at the turn of seasons or for special events. We designed this with the needs of our New York City-based clientele in mind: adaptable, flexible, and precise solutions.

### Materials:

Aluminum frame Aluminum mesh 4"X4" PVC planter

## **Key Points**

- Pre-planted
- Modular
- Interchangle units
  - Movable
  - Lightweight
- Variety of custom finish
- Customizable/Flexible
  - All weather

**Before** 

After