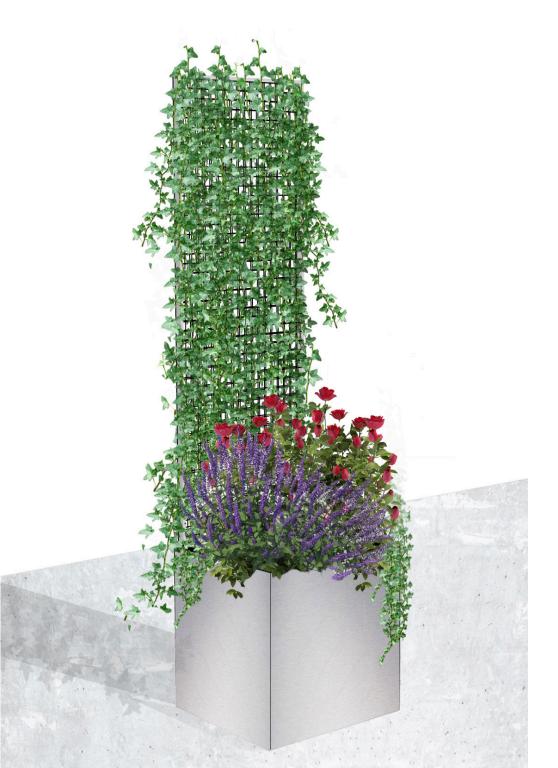

# Plantus Modular Trellis Planter System

## Specifications

"a modular solution to maximize the screening greenscape in your landscape project"

Our Plantus Modular Trellis Planter (PMTP) system provides a vertical wall of greenery with the potential to form multi-use partitions in any exterior space. It features an irrigation control system, a premium aluminum mesh, and a variety of colors and finishes. <u>Each PMTP is preplanted at our nursery, avoiding wait time for plants to reach their peak</u>. This also means a pre-planted unit can be easily updated at the turn of seasons or for special events. We designed this with the needs of our New York City-based clientele in mind: adaptable, flexible, and precise solutions.

## **Key Points**

- Pre-planted
- Modular
- Interchangle units
  - Movable
  - Lightweight
- Variety of custom finish
- Customizable/Flexible
  - All weather

**Before** 

After