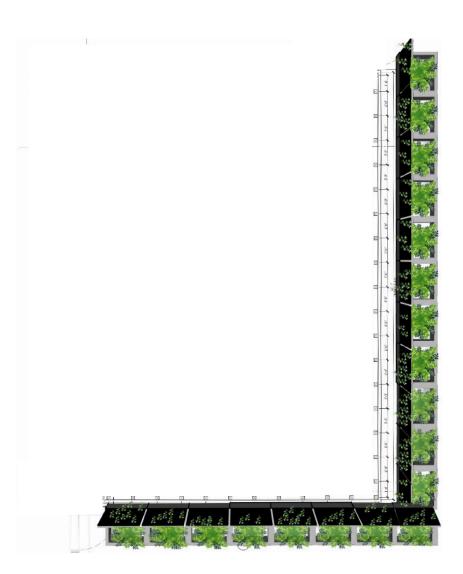

# Plantus Modular Trellis Planter System

## Specifications

"a modular solution to maximize the screening greenscape in your landscape project"

Our Plantus Modular Trellis Planter (PMTP) system provides a vertical wall of greenery with the potential to form multi-use partitions in any exterior space. It features an irrigation control system, a premium aluminum mesh, and a variety of colors and finishes. <u>Each PMTP is preplanted at our nursery, avoiding wait time for plants to reach their peak</u>. This also means a pre-planted unit can be easily updated at the turn of seasons or for special events. We designed this with the needs of our New York City-based clientele in mind: adaptable, flexible, and precise solutions.