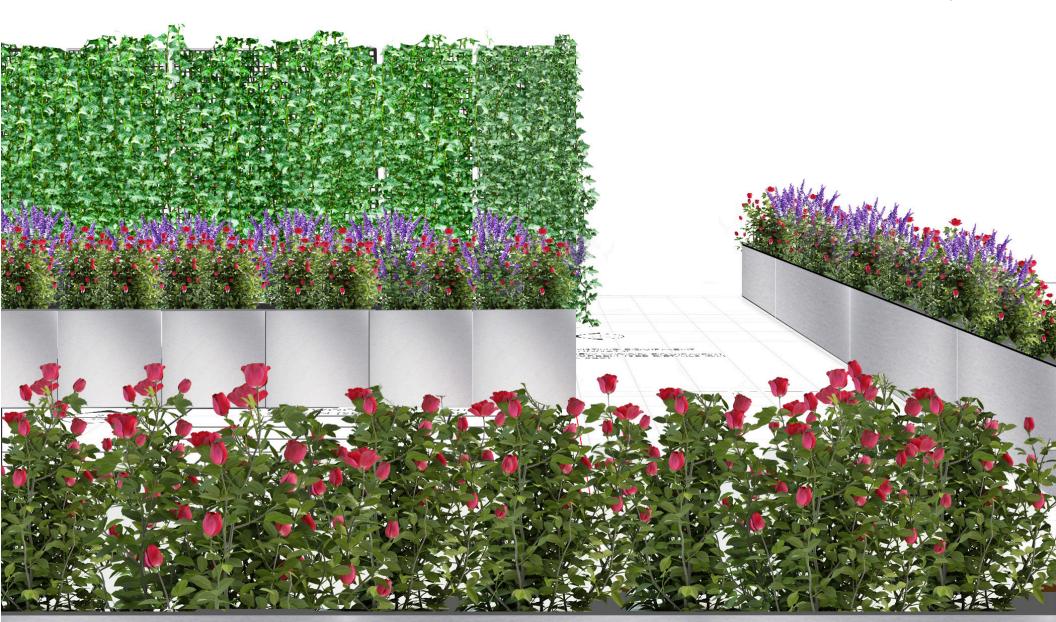

# Plantus Modular Trellis Planter System

## Specifications

"a modular solution to maximize the screening greenscape in your landscape project"

Our Plantus Modular Trellis Planter (PMTP) system provides a vertical wall of greenery with the potential to form multi-use partitions in any exterior space. It features an irrigation control system, a premium aluminum mesh, and a variety of colors and finishes. <u>Each PMTP is preplanted at our nursery, avoiding wait time for plants to reach their peak</u>. This also means a pre-planted unit can be easily updated at the turn of seasons or for special events. We designed this with the needs of our New York City-based clientele in mind: adaptable, flexible, and precise solutions.

## **Key Points**

- Pre-planted
- Modular
- Interchangle units
  - Movable
  - Lightweight
- Variety of custom finish
- Customizable/Flexible
  - All weather

**Before** 

After