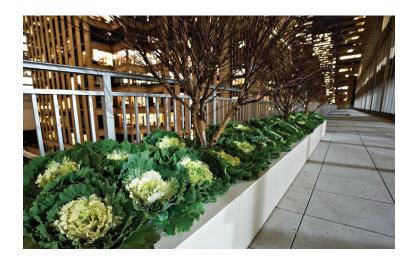

## THE ARK SERIES MODULAR PLANTER SYSTEM<sup>™</sup>

The ARK SERIES MODULAR PLANTER <sup>™</sup> is a patented

planter structure, custom-built to any length and configuration, a ssembled on-site into very large macro planters of up to several hundred feet. Appearing as one continuous structure, the planter's cladding walls are offered in a variety of skins, ranging from porcelain to LED illuminated glow walls. When strategically placed near busy streets, walkways, or within plazas, the elongated planter serves as a barrier for vehicular or pedestrian traffic. The planters utilize an open chamber structure, whose elliptical arch design requires 33% less soil and weighs less than traditional planters. This means they are easily relocated - a huge advantage in such settings as setbacks, rooftops, and terraces. Movable, wheeled versions are also available.