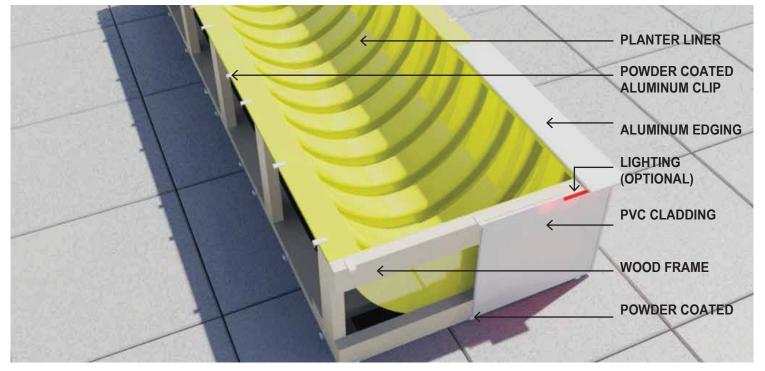

## THE ARK SERIES MODULAR PLANTER SYSTEM<sup>™</sup>

The ARK SERIES MODULAR PLANTER <sup>™</sup> is a patented

planter structure, custom-built to any length and configuration, a ssembled on-site into very large macro planters of up to several hundred feet. Appearing as one continuous structure, the planter's cladding walls are offered in a variety of skins, ranging from porcelain to LED illuminated glow walls. When strategically placed near busy streets, walkways, or within plazas, the elongated planter serves as a barrier for vehicular or pedestrian traffic. The planters utilize an open chamber structure, whose elliptical arch design requires 33% less soil and weighs less than traditional planters. This means they are easily relocated - a huge advantage in such settings as setbacks, rooftops, and terraces. Movable, wheeled versions are also available.

## THE ARK SERIES MODULAR PLANTER SYSTEM<sup>™</sup>:

- Modular
- Movable, Wheeled Versions
- Continuous Root Zone
- Lightweight
- Variety of Custom Finishes
- Computer Controlled Lighting
- Customizable/Flexible
- All Weather