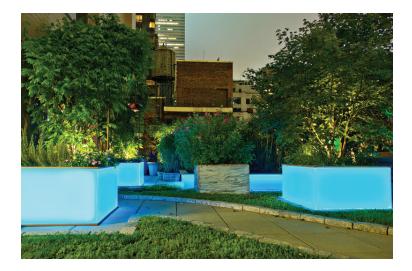

## THE ARK SERIES MODULAR PLANTER SYSTEM<sup>™</sup>

The ARK SERIES MODULAR PLANTER <sup>™</sup> is a patented

planter structure, custom-built to any length and configuration, a ssembled on-site into very large macro planters of up to several hundred feet. Appearing as one continuous structure, the planter's cladding walls are offered in a variety of skins, ranging from porcelain to LED illuminated glow walls. When strategically placed near busy streets, walkways, or within plazas, the elongated planter serves as a barrier for vehicular or pedestrian traffic. The planters utilize an open chamber structure, whose elliptical arch design requires 33% less soil and weighs less than traditional planters. This means they are easily relocated - a huge advantage in such settings as setbacks, rooftops, and terraces. Movable, wheeled versions are also available.

## THE ARK SERIES MODULAR PLANTER SYSTEM<sup>™</sup>:

- Modular
- Movable, Wheeled Versions
- Continuous Root Zone
- Lightweight
- Variety of Custom Finishes
- Computer Controlled Lighting
- Customizable/Flexible
- All Weather