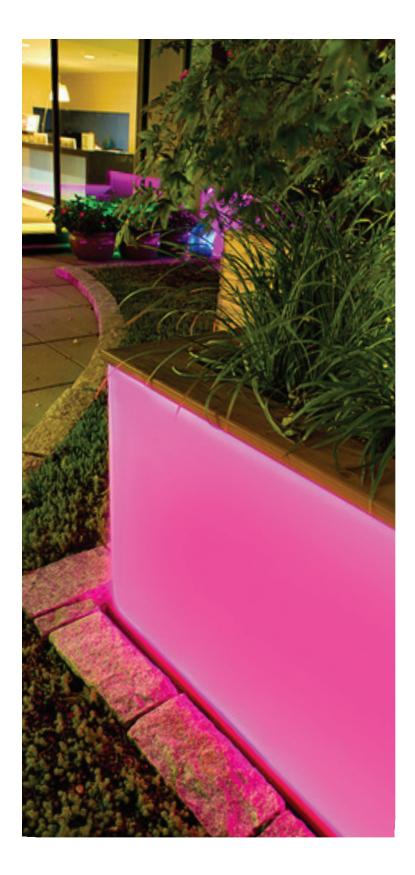

## THE ARK SERIES MODULAR PLANTER SYSTEM<sup>™</sup>

The ARK SERIES MODULAR PLANTER <sup>™</sup> is a patented

planter structure, custom-built to any length and configuration, a ssembled on-site into very large macro planters of up to several hundred feet. Appearing as one continuous structure, the planter's cladding walls are offered in a variety of skins, ranging from porcelain to LED illuminated glow walls. When strategically placed near busy streets, walkways, or within plazas, the elongated planter serves as a barrier for vehicular or pedestrian traffic. The planters utilize an open chamber structure, whose elliptical arch design requires 33% less soil and weighs less than traditional planters. This means they are easily relocated - a huge advantage in such settings as setbacks, rooftops, and terraces. Movable, wheeled versions are also available.

## THE ARK SERIES MODULAR PLANTER SYSTEM<sup>™</sup>:

- Modular
- Movable, Wheeled Versions
- Continuous Root Zone
- Lightweight
- Variety of Custom Finishes
- Computer Controlled Lighting
- Customizable/Flexible
- All Weather