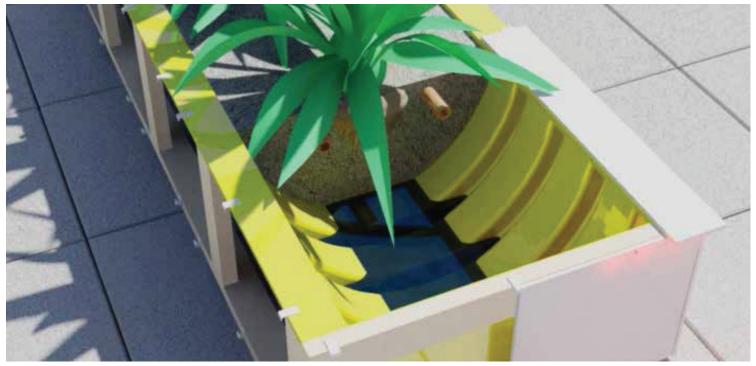

## THE ARK SERIES MODULAR PLANTER SYSTEM<sup>™</sup>

The ARK SERIES MODULAR PLANTER <sup>™</sup> is a patented

planter structure, custom-built to any length and configuration, a ssembled on-site into very large macro planters of up to several hundred feet. Appearing as one continuous structure, the planter's cladding walls are offered in a variety of skins, ranging from porcelain to LED illuminated glow walls. When strategically placed near busy streets, walkways, or within plazas, the elongated planter serves as a barrier for vehicular or pedestrian traffic. The planters utilize an open chamber structure, whose elliptical arch design requires 33% less soil and weighs less than traditional planters. This means they are easily relocated - a huge advantage in such settings as setbacks, rooftops, and terraces. Movable, wheeled versions are also available.

## THE ARK SERIES MODULAR PLANTER SYSTEM<sup>™</sup>:

- Modular
- Movable, Wheeled Versions
- Continuous Root Zone
- Lightweight
- Variety of Custom Finishes
- Computer Controlled Lighting
- Customizable/Flexible
- All Weather