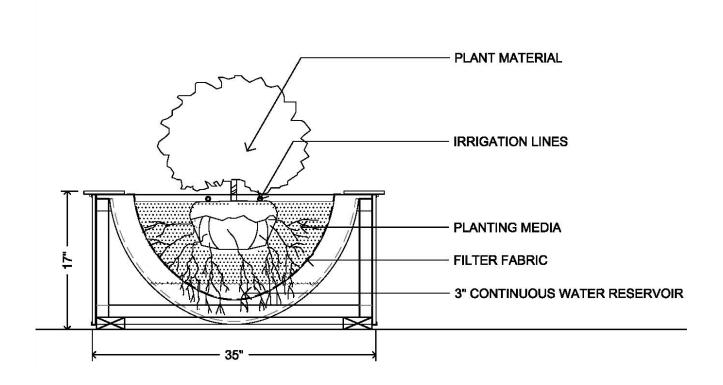

PATENTED DESIGN

| MODEL NUMBER | WIDTH | HEIGHT | WEIGHT | LENGTH | BUILT-IN BENCH | LIGHTING | WHEELED VERSION |
|--------------|-------|--------|--------|--------|----------------|----------|-----------------|
| PMP38        |       |        |        |        |                |          |                 |
|              | 37"   | 17"    |        | VARIES | OPTIONAL       | OPTIONAL | OPTIONAL        |
| PMP57        |       |        |        |        |                |          |                 |
|              | 57"   | 31"    |        | VARIES | OPTIONAL       | OPTIONAL | OPTIONAL        |
| PMP82        |       |        |        |        |                |          |                 |
|              | 82"   | 46"    |        | VARIES | OPTIONAL       | OPTIONAL | OPTIONAL        |
| PMP112       |       |        |        |        |                |          |                 |
|              | 112"  | 61"    |        | VARIES | OPTIONAL       | OPTIONAL | OPTIONAL        |