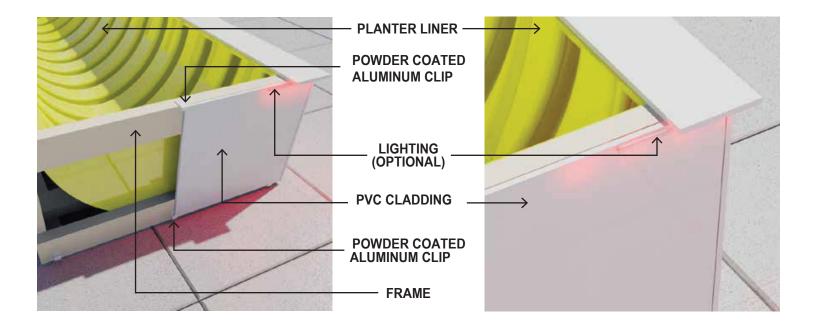

## THE ARK SERIES MODULAR PLANTER SYSTEM<sup>™</sup>

The ARK SERIES MODULAR PLANTER <sup>™</sup> is a patented

planter structure, custom-built to any length and configuration, a ssembled on-site into very large macro planters of up to several hundred feet. Appearing as one continuous structure, the planter's cladding walls are offered in a variety of skins, ranging from porcelain to LED illuminated glow walls. When strategically placed near busy streets, walkways, or within plazas, the elongated planter serves as a barrier for vehicular or pedestrian traffic. The planters utilize an open chamber structure, whose elliptical arch design requires 33% less soil and weighs less than traditional planters. This means they are easily relocated - a huge advantage in such settings as setbacks, rooftops, and terraces. Movable, wheeled versions are also available.

## THE ARK SERIES MODULAR PLANTER SYSTEM<sup>™</sup>:

- Modular
- Movable, Wheeled Versions
- Continuous Root Zone
- Lightweight
- Variety of Custom Finishes
- Computer Controlled Lighting
- Customizable/Flexible
- All Weather