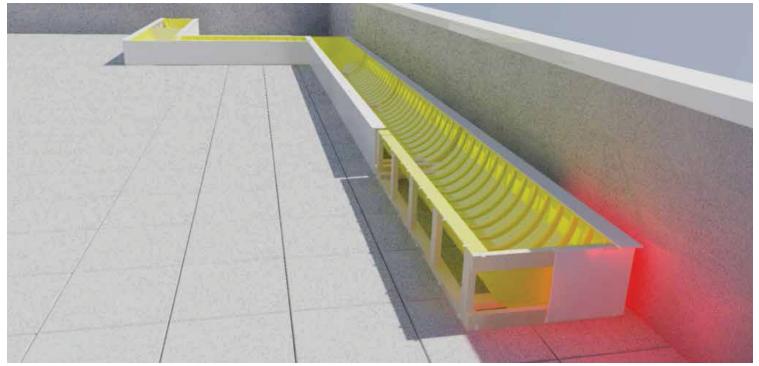

## THE ARK SERIES MODULAR PLANTER SYSTEM<sup>™</sup>

The ARK SERIES MODULAR PLANTER <sup>™</sup> is a patented

planter structure, custom-built to any length and configuration, a ssembled on-site into very large macro planters of up to several hundred feet. Appearing as one continuous structure, the planter's cladding walls are offered in a variety of skins, ranging from porcelain to LED illuminated glow walls. When strategically placed near busy streets, walkways, or within plazas, the elongated planter serves as a barrier for vehicular or pedestrian traffic. The planters utilize an open chamber structure, whose elliptical arch design requires 33% less soil and weighs less than traditional planters. This means they are easily relocated - a huge advantage in such settings as setbacks, rooftops, and terraces. Movable, wheeled versions are also available.

PATENTED DESIGN

MODEL: PMP 38 www.plantusnyc.com

PATENTED DESIGN

MODEL: PMP 38

#\$%&'%&("(&)\*+'

MODEL: PMP 38B

PATENTED DESIGN

CONCEPT IMAGES