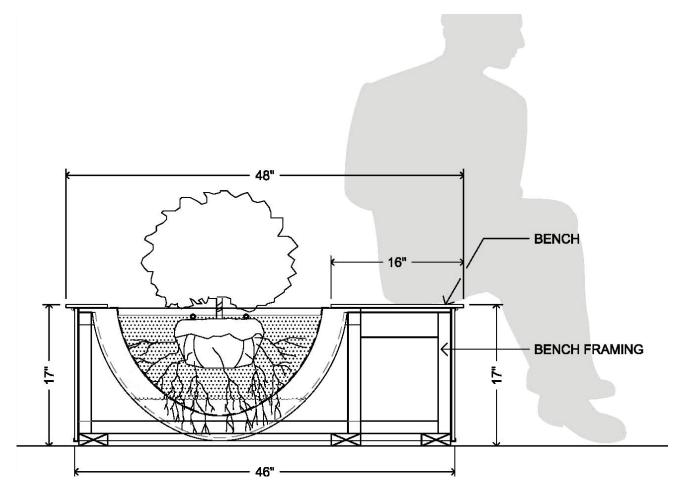

## THE ARK SERIES MODULAR PLANTER SYSTEM<sup>™</sup>

The ARK SERIES MODULAR PLANTER <sup>™</sup> is a patented

planter structure, custom-built to any length and configuration, a ssembled on-site into very large macro planters of up to several hundred feet. Appearing as one continuous structure, the planter's cladding walls are offered in a variety of skins, ranging from porcelain to LED illuminated glow walls. When strategically placed near busy streets, walkways, or within plazas, the elongated planter serves as a barrier for vehicular or pedestrian traffic. The planters utilize an open chamber structure, whose elliptical arch design requires 33% less soil and weighs less than traditional planters. This means they are easily relocated - a huge advantage in such settings as setbacks, rooftops, and terraces. Movable, wheeled versions are also available.

PATENTED DESIGN

| MODEL NUMBER | WIDTH | HEIGHT | WEIGHT | LENGTH | BUILT-IN BENCH | LIGHTING | WHEELED VERSION |
|--------------|-------|--------|--------|--------|----------------|----------|-----------------|
| PMP38        |       |        |        |        |                |          |                 |
|              | 37"   | 17"    |        | VARIES | OPTIONAL       | OPTIONAL | OPTIONAL        |
| PMP57        |       |        |        |        |                |          |                 |
|              | 57"   | 31"    |        | VARIES | OPTIONAL       | OPTIONAL | OPTIONAL        |
| PMP82        |       |        |        |        |                |          |                 |
|              | 82"   | 46"    |        | VARIES | OPTIONAL       | OPTIONAL | OPTIONAL        |
| PMP112       |       |        |        |        |                |          |                 |
|              | 112"  | 61"    |        | VARIES | OPTIONAL       | OPTIONAL | OPTIONAL        |