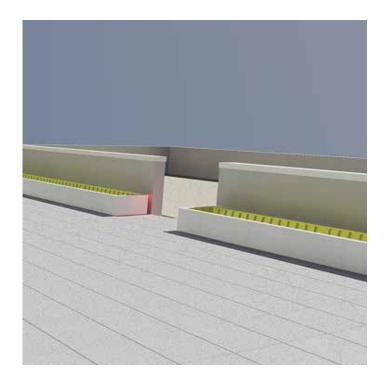

## THE ARK SERIES MODULAR PLANTER SYSTEM<sup>™</sup>

The ARK SERIES MODULAR PLANTER <sup>™</sup> is a patented

planter structure, custom-built to any length and configuration, a ssembled on-site into very large macro planters of up to several hundred feet. Appearing as one continuous structure, the planter's cladding walls are offered in a variety of skins, ranging from porcelain to LED illuminated glow walls. When strategically placed near busy streets, walkways, or within plazas, the elongated planter serves as a barrier for vehicular or pedestrian traffic. The planters utilize an open chamber structure, whose elliptical arch design requires 33% less soil and weighs less than traditional planters. This means they are easily relocated - a huge advantage in such settings as setbacks, rooftops, and terraces. Movable, wheeled versions are also available.

PATENTED DESIGN

MODEL: PMP 38 www.plantusnyc.com

PATENTED DESIGN

MODEL: PMP 38

#\$%&'%&("(&)\*+'

MODEL: PMP 38B

PATENTED DESIGN

CONCEPT IMAGES